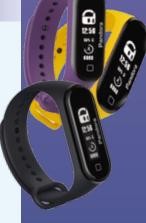

# Pandora Band

Pandora Watch2+

a state-of-the-art smart watch that

has a very impressive battery life (up

to 10 days), Bluetooth 5.0 support for

smartphone connection and direct

control of Pandora alarm systems.

new smart watch

The Pandora Watch 2 is

A wearable wrist bracelet for managing Pandora security systems with Bluetooth 5.0 interface. A compact waterproof capsule with monochrome OLED display and single control button can be used as an owner authorization device showing actual vehicle state and performing simple control operations. Straps can be easily changed by your mood. Operation radius is more than 30 meters and the battery runs up to 2 weeks.