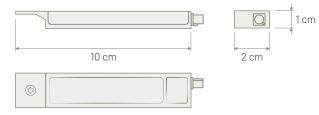

|       |
|                                    | The <sup>P/N</sup> 7590008 is suitable only for a head unit with hybrid tuner (FM and DAB with only one antenna connector),<br>or combined with Active Splitter and cables kit              |       |
| Note                               | The <sup>P/N</sup> 7590013 is suitable for any application with original VW head unit or aftermarket head unit with Fakra connectors                                                        |       |
|                                    | DAB&PLAY passive by-pass work only in Volkswagen vehicle with prepared DAB antenna into the original glass.<br>Contact your car delear to check if glass is prepared                        |       |



# Dimensions



# Mounting scheme -