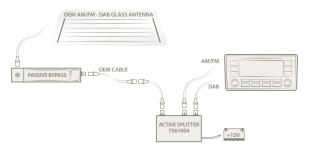

# Mounting scheme -

# RY-PASS

| DAB & PLAY PASSIVE                 | BY-                                                                                                                                                                                         | -PASS |
|------------------------------------|---------------------------------------------------------------------------------------------------------------------------------------------------------------------------------------------|-------|
|                                    | AVAILABLE VERSIONS                                                                                                                                                                          |       |
|                                    | MAIN APPLICATION                                                                                                                                                                            |       |
| P/N: 7590008 - PASSIVE BY-PASS     | Volkswagen, Seat and Skoda vehicles with prepared on glass original DAB antenna<br>Note: the by-pass must be completed with Active Splitter PIN 7561004 and adapters cables sold separately |       |
| P/N: 7590013 - PASSIVE BY-PASS KIT | Volkswagen Golf 6 and 7<br>Note: by-pass is complete with the Active Splitter ۲۰۸ 7561004 and a special cables kit for Volkswagen head unit                                                 |       |
|                                    | TECHNICAL SPECIFICATION                                                                                                                                                                     |       |
|                                    | FM / DAB                                                                                                                                                                                    |       |
| Short description                  | Replace the original FM amplifier to add DAB antenna prepared on the original rear or side glass                                                                                            |       |
| Connector                          | FAKRA Male Waterblue                                                                                                                                                                        |       |
| Impedance                          | 50 Ohm                                                                                                                                                                                      |       |
| Protection Class                   | IP52                                                                                                                                                                                        |       |
| Mounting                           | Replace the original amplifier                                                                                                                                                              |       |
|                                    | The <sup>P/N</sup> 7590008 is suitable only for a head unit with hybrid tuner (FM and DAB with only one antenna connector),<br>or combined with Active Splitter and cables kit              |       |
| Note                               | The <sup>P/N</sup> 7590013 is suitable for any application with original VW head unit or aftermarket head unit with Fakra connectors                                                        |       |
|                                    | DAB&PLAY passive by-pass work only in Volkswagen vehicle with prepared DAB antenna into the original glass.<br>Contact your car delear to check if glass is prepared                        |       |