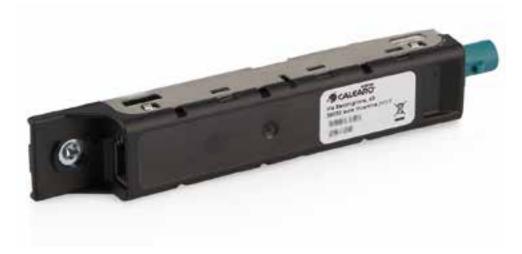

# RY-PASS

| DAB & PLAY PASSIVE                 | BY-                                                                                                                                                                                         | -PASS |
|------------------------------------|---------------------------------------------------------------------------------------------------------------------------------------------------------------------------------------------|-------|
|                                    | AVAILABLE VERSIONS                                                                                                                                                                          |       |
|                                    | MAIN APPLICATION                                                                                                                                                                            |       |
| P/N: 7590008 - PASSIVE BY-PASS     | Volkswagen, Seat and Skoda vehicles with prepared on glass original DAB antenna<br>Note: the by-pass must be completed with Active Splitter PIN 7561004 and adapters cables sold separately |       |
| P/N: 7590013 - PASSIVE BY-PASS KIT | Volkswagen Golf 6 and 7<br>Note: by-pass is complete with the Active Splitter ۲۰۸ 7561004 and a special cables kit for Volkswagen head unit                                                 |       |
|                                    | TECHNICAL SPECIFICATION                                                                                                                                                                     |       |
|                                    | FM / DAB                                                                                                                                                                                    |       |
| Short description                  | Replace the original FM amplifier to add DAB antenna prepared on the original rear or side glass                                                                                            |       |
| Connector                          | FAKRA Male Waterblue                                                                                                                                                                        |       |
| Impedance                          | 50 Ohm                                                                                                                                                                                      |       |
| Protection Class                   | IP52                                                                                                                                                                                        |       |
| Mounting                           | Replace the original amplifier                                                                                                                                                              |       |
|                                    | The <sup>P/N</sup> 7590008 is suitable only for a head unit with hybrid tuner (FM and DAB with only one antenna connector),<br>or combined with Active Splitter and cables kit              |       |
| Note                               | The <sup>P/N</sup> 7590013 is suitable for any application with original VW head unit or aftermarket head unit with Fakra connectors                                                        |       |
|                                    | DAB&PLAY passive by-pass work only in Volkswagen vehicle with prepared DAB antenna into the original glass.<br>Contact your car delear to check if glass is prepared                        |       |