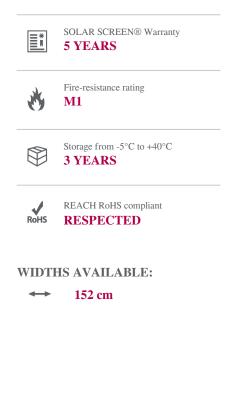

# **TECHNICAL DATASHEET**

Data calculated based on film applied to clear glass 3 mm thick (\*on double glazing 4-16-4)