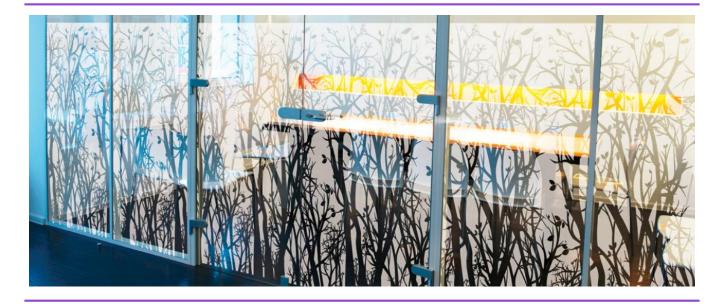

## **FLORAL**

The Floral decorative film features a pattern evocative of the spring season, affording an arboreous touch to your windows and glass partitions.